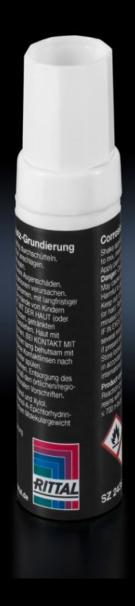

## SZ 2415.000 Contact paint

State: 13/07/2025 (Source: rittal.com/ro-ro)

## SZ 2415.000 - Contact paint

Prevents the corrosion of conductive, unprotected contact points.

## **Features**

| Model No.             | SZ 2415.000                                                                     |
|-----------------------|---------------------------------------------------------------------------------|
| Product description   | Contact paint prevents the corrosion of conductive, unprotected contact points. |
| Contents              | 12 ml                                                                           |
| Packs of              | 1 pc(s).                                                                        |
| Net weight            | 0.025                                                                           |
| Gross weight          | 0.031                                                                           |
| Customs tariff number | 32082090                                                                        |
| EAN                   | 4028177022645                                                                   |
| ETIM 9                | EC001899                                                                        |
| ETIM 8                | EC001899                                                                        |
| ECLASS 8.0            | 27409253                                                                        |