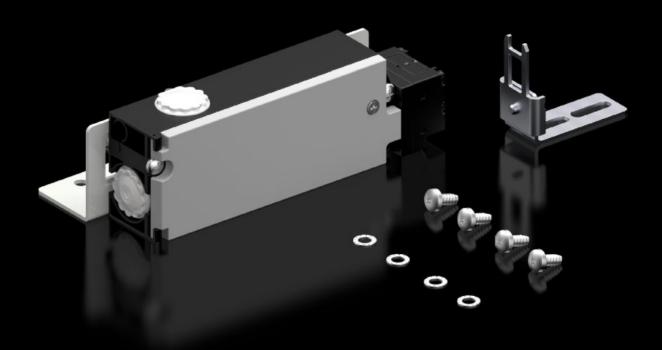

## SZ 2418.000 - Safety lock

Fitted to doors, to protect against contact with live electrical equipment whilst the master switch is ON.

#### **Features**

| Model No.                                       | SZ 2418.000                                                                                                                                                                      |
|-------------------------------------------------|----------------------------------------------------------------------------------------------------------------------------------------------------------------------------------|
| Product description                             | Fitted to doors, to protect against contact with live electrical equipment whilst the master switch is ON.                                                                       |
| Function principle                              | Locks the door when the master switch is ON.  Mains power (voltage) is only enabled whilst the door is closed.  Monitoring of the lock magnet via an additional closing contact. |
| Supply includes                                 | Lock Actuator Angle bracket Assembly parts                                                                                                                                       |
| Assembly instruction                            | In two-door enclosures, the door-operated switch is required for the overlapping door, to indicate "enclosure door closed"                                                       |
| To fit                                          | Enclosure type: VX Enclosure type: VX SE Enclosure type: TS Enclosure type: AX                                                                                                   |
| Power consumption Pel                           | With DC: 8 W                                                                                                                                                                     |
| Rated operating voltage                         | 24 V (DC)                                                                                                                                                                        |
| Rated insulation voltage                        | 400 V AC                                                                                                                                                                         |
| Rated impulse withstand voltage, phase to phase | 4000 V AC                                                                                                                                                                        |
| Packs of                                        | 1 pc(s).                                                                                                                                                                         |
| Net weight                                      | 0.76                                                                                                                                                                             |
| Gross weight                                    | 0.847                                                                                                                                                                            |
| Customs tariff number                           | 85365019                                                                                                                                                                         |
| EAN                                             | 4028177022690                                                                                                                                                                    |