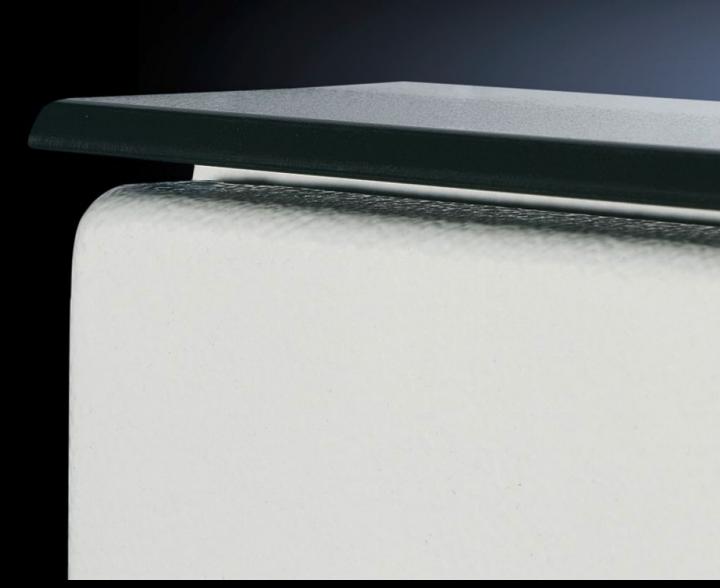

## SZ 2426.500 - Dust guard trim

To protect against deposits on the upper edge of the door and between the enclosure and the door/lid.

## **Features**

| Model No.             | SZ 2426.500                                                                                                                                                                                                                                                       |
|-----------------------|-------------------------------------------------------------------------------------------------------------------------------------------------------------------------------------------------------------------------------------------------------------------|
| Product description   | To protect against deposits on the upper edge of the door and between the enclosure and the door/cover. Cut the dust guard trim to length according to the enclosure width. Drill the enclosure and fit the dust guard trim using the adhesive strips and screws. |
| Material              | Plastic, resistant to UV                                                                                                                                                                                                                                          |
| Colour                | Similar to RAL 7024                                                                                                                                                                                                                                               |
| Supply includes       | Assembly parts                                                                                                                                                                                                                                                    |
| Dimensions            | Length: 1,200 mm                                                                                                                                                                                                                                                  |
| To fit                | Enclosure type: AX KX AE KL EB BG                                                                                                                                                                                                                                 |
| Packs of              | 1 pc(s).                                                                                                                                                                                                                                                          |
| Net weight            | 0.6                                                                                                                                                                                                                                                               |
| Gross weight          | 0.7                                                                                                                                                                                                                                                               |
| Customs tariff number | 39269097                                                                                                                                                                                                                                                          |
| EAN                   | 4028177319318                                                                                                                                                                                                                                                     |
| ETIM 9                | EC002625                                                                                                                                                                                                                                                          |
| ETIM 8                | EC002625                                                                                                                                                                                                                                                          |
| ECLASS 8.0            | 27189234                                                                                                                                                                                                                                                          |