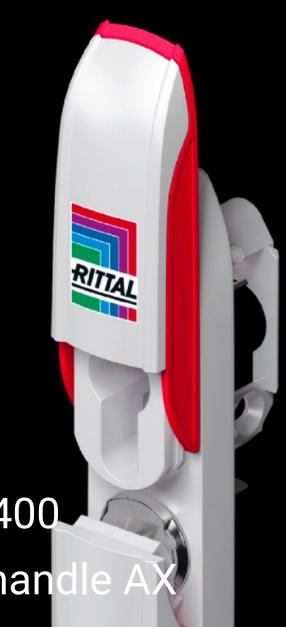

## Rittal – The System.

Faster – better – everywhere.

AX 2435.400 Comfort handle AX

State: 08/08/2025 (Source: rittal.com/ro-ro)

## AX 2435.400 - Comfort handle AX

The unlatched handle folds out forwards, and swivels to open the lock.