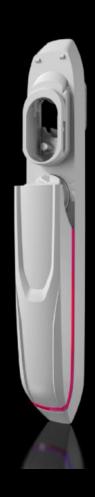

## AX 2435.500 - Comfort handle AX

The unlatched handle folds out forwards, and swivels to open the lock.

## **Features**

| Model No.             | AX 2435.500                                                                                   |
|-----------------------|-----------------------------------------------------------------------------------------------|
| Design                | Prepared for ASSA lock system                                                                 |
| Product description   | The unlatched handle folds out forwards, and swivels to open the lock.                        |
| Material              | Die-cast zinc                                                                                 |
| Surface finish        | Powder-coated                                                                                 |
| Lock                  | Lock version: Prepared for ASSA oval profile half-cylinder up to an overall length of 26.9 mm |
| To fit enclosure type | AX with 3-point lock system<br>TE<br>TP pedestals                                             |
| Packs of              | 1 pc(s).                                                                                      |
| Net weight            | 0.5                                                                                           |
| Gross weight          | 0.542                                                                                         |
| Customs tariff number | 83024110                                                                                      |
| EAN                   | 4028177938205                                                                                 |
| ETIM 9                | EC000327                                                                                      |
| ETIM 8                | EC000327                                                                                      |
| ECLASS 8.0            | 27409217                                                                                      |
|                       |                                                                                               |