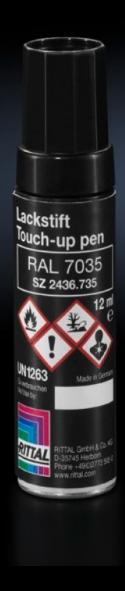

## SZ 2436.735 Primer/paint

State: 15/09/2025 (Source: rittal.com/ro-ro)

## SZ 2436.735 - Primer/paint

Primer/paint for touching up and repairing powder-coated and wet-painted surfaces, air-drying.

## **Features**

| Model No.             | SZ 2436.735                                                                       |
|-----------------------|-----------------------------------------------------------------------------------|
| Product description   | For touching up and repairing powder-coated and wet-painted surfaces, air-drying. |
| Colour                | RAL 7035                                                                          |
| Contents              | 12 ml                                                                             |
| Delivery form         | Touch-up pen                                                                      |
| Packs of              | 1 pc(s).                                                                          |
| Net weight            | 0.026                                                                             |
| Gross weight          | 0.027                                                                             |
| Customs tariff number | 32082090                                                                          |
| EAN                   | 4028177023093                                                                     |
| ETIM 9                | EC001899                                                                          |
| ETIM 8                | EC001899                                                                          |
| ECLASS 8.0            | 27409253                                                                          |