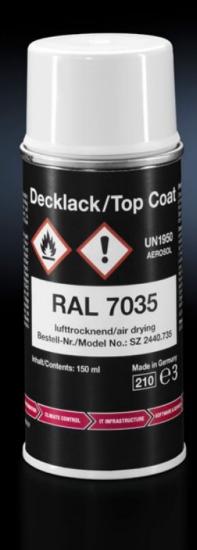

## SZ 2440.735 - Primer/paint

Primer/paint for touching up and repairing powder-coated and wet-painted surfaces, air-drying.

## **Features**

| Model No.             | SZ 2440.735                                                                       |
|-----------------------|-----------------------------------------------------------------------------------|
| Product description   | For touching up and repairing powder-coated and wet-painted surfaces, air-drying. |
| Colour                | RAL 7035                                                                          |
| Contents              | 150 ml                                                                            |
| Delivery form         | Spray can                                                                         |
| Packs of              | 1 pc(s).                                                                          |
| Net weight            | 0.176                                                                             |
| Gross weight          | 0.186                                                                             |
| Customs tariff number | 32082090                                                                          |
| EAN                   | 4028177185265                                                                     |
| ETIM 9                | EC001899                                                                          |
| ETIM 8                | EC001899                                                                          |
| ECLASS 8.0            | 27409253                                                                          |