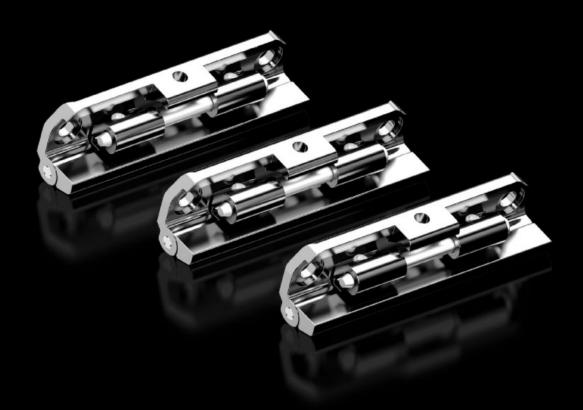

# AX 2449.010 180° hinge

State: 03/08/2025 (Source: rittal.com/ro-ro)

## AX 2449.010 - 180° hinge for AX, AX IT

For extending the door opening angle to 180°.

#### **Features**

| Model No.                 | AX 2449.010                                   |
|---------------------------|-----------------------------------------------|
| Product description       | For extending the door opening angle to 180°. |
| Material                  | Die-cast zinc                                 |
| Supply includes           | Assembly parts                                |
|                           | Drilling template                             |
| Door opening angle        | 180°                                          |
| Suitable for door variant | Sheet steel door                              |
| To fit enclosure type     | AX                                            |
|                           | AX IT                                         |
| Type rating to UL 50E     | Type 1                                        |
|                           | Type 3R                                       |
|                           | Type 4                                        |
|                           | Type 12                                       |
| Packs of                  | 3 pc(s).                                      |
| Net weight                | 0.459                                         |
| Gross weight              | 0.46                                          |
| Customs tariff number     | 83021000                                      |
| EAN                       | 4028177925274                                 |
| ETIM 9                    | EC001167                                      |
| ETIM 8                    | EC001167                                      |
| ECLASS 8.0                | 27409219                                      |