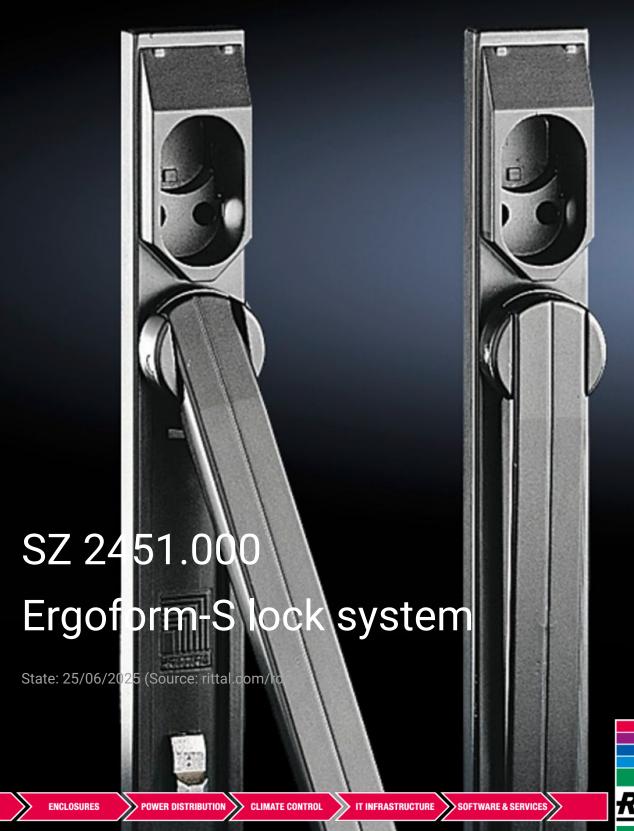

## SZ 2451.000 - Ergoform-S lock system

For conversion to alternative lock systems such as semi-cylinders, lock inserts etc.

## **Features**

| Model No.             | SZ 2451.000                                                                   |
|-----------------------|-------------------------------------------------------------------------------|
| Design                | Standard                                                                      |
| Product description   | The unlocked handle folds out forwards, and the lock is opened by swivelling. |
| Material              | Die-cast zinc                                                                 |
| Surface finish        | Powder-coated                                                                 |
| Colour                | Brown                                                                         |
| To fit enclosure type | AE with 3-point lock                                                          |
|                       | Based AE with 3-point lock                                                    |
|                       | Wall-mounted networking enclosure with 3-point lock                           |
|                       | ES 5000                                                                       |
|                       | TE 7000                                                                       |
|                       | TP pedestals                                                                  |
|                       | One-piece console TP - Console door                                           |
|                       | TP universal console                                                          |
|                       | IW with 3-point lock                                                          |
|                       | PC                                                                            |
|                       | One-piece console AP - Console door                                           |
| Packs of              | 1 pc(s).                                                                      |
| Net weight            | 0.5                                                                           |
| Gross weight          | 0.52                                                                          |
| Customs tariff number | 83024110                                                                      |
| EAN                   | 4028177023291                                                                 |
| ETIM 9                | EC000327                                                                      |
| ETIM 8                | EC000327                                                                      |
| ECLASS 8.0            | 27409217                                                                      |
|                       |                                                                               |