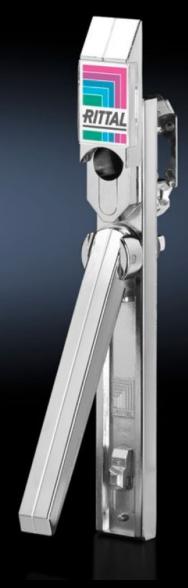

### SZ 2452.000 - Ergoform-S lock system

For conversion to alternative lock systems such as semi-cylinders, lock inserts etc.

#### **Features**

| Model No.             | SZ 2452.000                                                                                                                                                                                                                                                                                   |
|-----------------------|-----------------------------------------------------------------------------------------------------------------------------------------------------------------------------------------------------------------------------------------------------------------------------------------------|
| Design                | Standard                                                                                                                                                                                                                                                                                      |
| Product description   | The unlocked handle folds out forwards, and the lock is opened by swivelling.                                                                                                                                                                                                                 |
| Material              | Die-cast zinc                                                                                                                                                                                                                                                                                 |
| Surface finish        | Powder-coated                                                                                                                                                                                                                                                                                 |
| Colour                | Matt nickel-plated                                                                                                                                                                                                                                                                            |
| Lock                  | Lock version: Prepared for lock inserts, version A, the installation of profile semi-cylinders with an overall length of 40 or 45 mm (to DIN 18 252) or lock and push-button inserts with a length of 40 mm                                                                                   |
| To fit enclosure type | AE with 3-point lock Based AE with 3-point lock Wall-mounted enclosure AE with 3-point lock TP pedestals One-piece console TP - Console door TP universal console AE with stainless steel 3-point lock Based on AE with stainless steel 3-point lock One-piece console - stainless steel door |
| Packs of              | 1 pc(s).                                                                                                                                                                                                                                                                                      |
| Net weight            | 0.496                                                                                                                                                                                                                                                                                         |
| Gross weight          | 0.516                                                                                                                                                                                                                                                                                         |
| Customs tariff number | 83024110                                                                                                                                                                                                                                                                                      |
| EAN                   | 4028177023314                                                                                                                                                                                                                                                                                 |
| ETIM 9                | EC000327                                                                                                                                                                                                                                                                                      |
| ETIM 8                | EC000327                                                                                                                                                                                                                                                                                      |
|                       |                                                                                                                                                                                                                                                                                               |