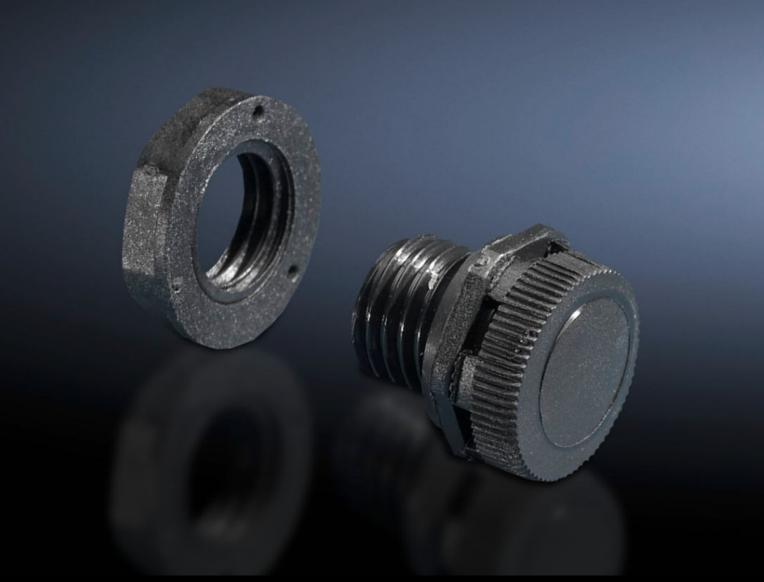

## SZ 2459.500 - Pressure relief stoppers

Pressure relief stoppers in polyamide with integral sealing membrane, especially for enclosures which are exposed to changing climatic conditions (e.g. with outdoor siting).

#### **Features**

| Model No.                            | SZ 2459.500                                                                                                                                                                                                                                                                                                                                                                                                                   |
|--------------------------------------|-------------------------------------------------------------------------------------------------------------------------------------------------------------------------------------------------------------------------------------------------------------------------------------------------------------------------------------------------------------------------------------------------------------------------------|
| Product description                  | Especially when enclosures are exposed to changing climatic conditions, pressure differences may cause condensation to form in sealed enclosures. The integral sealing membrane in the pressure relief stopper largely prevents such pressure differences and hence eliminates condensation, additionally, it also prevents the ingress of moisture from the outside. Installed in vertical surfaces to protect against dirt. |
| Technical specifications             | Air permeability up to 120 litres/hour with a pressure difference of 70 mbar Connection thread M12 x 1.5 For fitting in material thicknesses up to 4 mm                                                                                                                                                                                                                                                                       |
| Material                             | Polyamide                                                                                                                                                                                                                                                                                                                                                                                                                     |
| Colour                               | Similar to RAL 9005                                                                                                                                                                                                                                                                                                                                                                                                           |
| Supply includes                      | Lock nut                                                                                                                                                                                                                                                                                                                                                                                                                      |
| Type rating to UL 50E                | Type 1<br>Type 4<br>Type 4X                                                                                                                                                                                                                                                                                                                                                                                                   |
| IP protection category to IEC 60 529 | IP 68<br>IP X8                                                                                                                                                                                                                                                                                                                                                                                                                |
| Packs of                             | 5 pc(s).                                                                                                                                                                                                                                                                                                                                                                                                                      |
| Net weight                           | 0.015                                                                                                                                                                                                                                                                                                                                                                                                                         |
| Gross weight                         | 0.02                                                                                                                                                                                                                                                                                                                                                                                                                          |
| Customs tariff number                | 39269097                                                                                                                                                                                                                                                                                                                                                                                                                      |
| EAN                                  | 4028177516960                                                                                                                                                                                                                                                                                                                                                                                                                 |
| ETIM 9                               | EC002009                                                                                                                                                                                                                                                                                                                                                                                                                      |