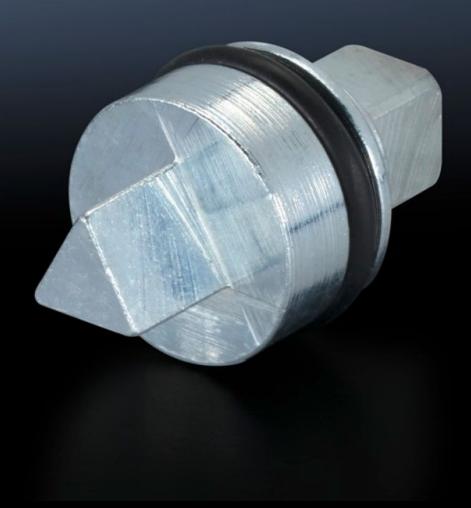

## SZ 2460.650 - Lock insert

Alternative lock inserts such as triangular, square, screwdriver, Daimler, Fiat, double-bit.