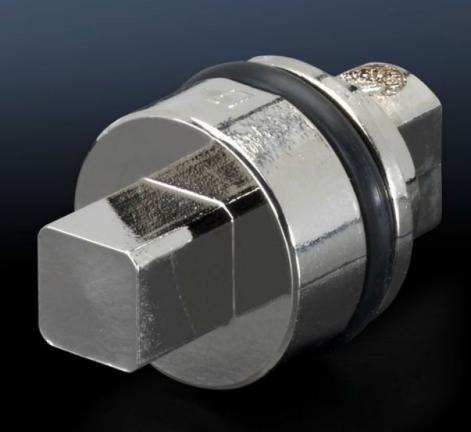

## SZ 2461.000 - Lock insert

Alternative lock inserts such as triangular, square, screwdriver, Daimler, Fiat, double-bit.