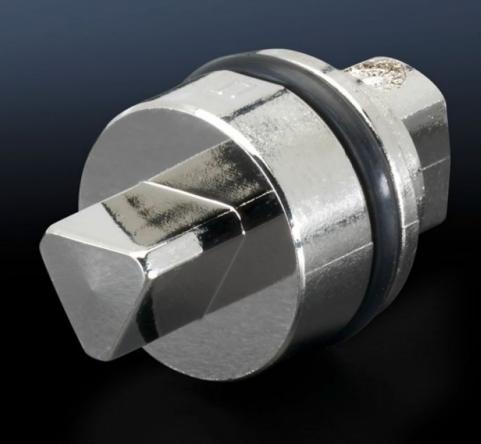

## SZ 2462.000 - Lock insert

Alternative lock inserts such as triangular, square, screwdriver, Daimler, Fiat, double-bit.

#### **Features**

| Model No.                     | SZ 2462.000                                                                                                                                                                                                                            |
|-------------------------------|----------------------------------------------------------------------------------------------------------------------------------------------------------------------------------------------------------------------------------------|
| Design                        | A                                                                                                                                                                                                                                      |
| Material                      | Die-cast zinc                                                                                                                                                                                                                          |
| Length                        | 27 mm                                                                                                                                                                                                                                  |
| Installation in handle system | Comfort handle AX Mini-comfort handle AX Ergoform-S handle Standard Ergoform-S handle Standard for KS plastic enclosures                                                                                                               |
| Lock                          | Lock insert: 7 mm triangular                                                                                                                                                                                                           |
| To fit enclosure type         | KX E-Box AX AX IT Operating housings AX AX plastic EB BG AE TE TP desk section and console TP pedestals One-piece console TP - Console cover One-piece console TP - Console door TP universal console CX one-piece console CX pedestal |
| Packs of                      | 1 pc(s).                                                                                                                                                                                                                               |
| Net weight                    | 0.015                                                                                                                                                                                                                                  |
|                               |                                                                                                                                                                                                                                        |