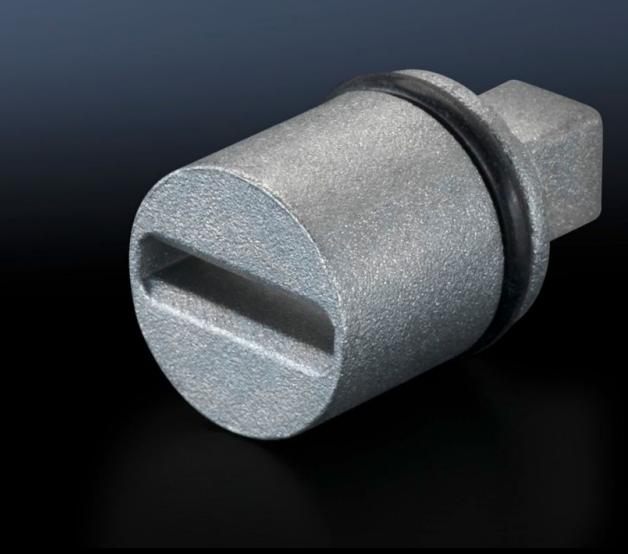

## SZ 2464.000 - Lock insert

Alternative lock inserts such as triangular, square, screwdriver, Daimler, Fiat, double-bit.

#### **Features**

| Model No.                     | SZ 2464.000                                          |
|-------------------------------|------------------------------------------------------|
| Design                        | A                                                    |
| Material                      | Die-cast zinc                                        |
| Length                        | 27 mm                                                |
| Installation in handle system | Comfort handle AX                                    |
|                               | Mini-comfort handle AX                               |
|                               | Ergoform-S handle Standard                           |
|                               | Ergoform-S handle Standard for KS plastic enclosures |
| Lock                          | Lock insert: Screwdrivers                            |
| To fit enclosure type         | KX E-Box                                             |
|                               | AX                                                   |
|                               | AX IT                                                |
|                               | Operating housings AX                                |
|                               | AX plastic                                           |
|                               | EB                                                   |
|                               | BG                                                   |
|                               | AE                                                   |
|                               | TE                                                   |
|                               | TP desk section and console                          |
|                               | TP pedestals                                         |
|                               | One-piece console TP - Console cover                 |
|                               | One-piece console TP - Console door                  |
|                               | TP universal console                                 |
|                               | CX one-piece console                                 |
|                               | Console CX                                           |
|                               | CX desk unit                                         |
|                               | CX pedestal                                          |
| Packs of                      | 1 pc(s).                                             |
| Net weight                    | 0.019                                                |
|                               |                                                      |