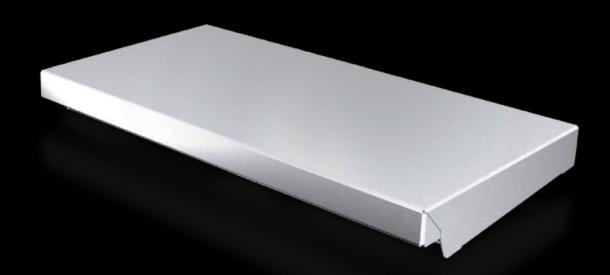

#### AX 2472.010 - Protective roof for AX

The sloping protective roof reliably protects the enclosure from standing moisture and other soiling from above.

#### **Features**

| Model No.             | AX 2472.010                                                                                                      |
|-----------------------|------------------------------------------------------------------------------------------------------------------|
| Product description   | The sloping protective roof reliably protects the enclosure from standing moisture and other soiling from above. |
| Material              | Stainless steel 1.4301 (AISI 304)                                                                                |
| Surface finish        | Brushed, grain 240                                                                                               |
| Supply includes       | Assembly parts                                                                                                   |
| Installation options  | May also be screw-fastened for dynamic loads                                                                     |
| Dimensions            | Height: 37 mm                                                                                                    |
| Type rating to UL 50E | Type 1                                                                                                           |
|                       | Type 3R                                                                                                          |
|                       | Type 4                                                                                                           |
|                       | Type 4X                                                                                                          |
|                       | Type 12                                                                                                          |
| To fit                | Enclosure type: AX                                                                                               |
|                       | Width: = 380 mm                                                                                                  |
|                       | Depth: = 210 mm                                                                                                  |
| Packs of              | 1 pc(s).                                                                                                         |
| Net weight            | 1.36                                                                                                             |
|                       |                                                                                                                  |