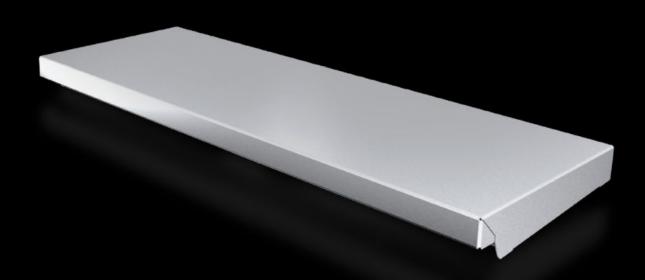

#### AX 2473.010 - Protective roof for AX

The sloping protective roof reliably protects the enclosure from standing moisture and other soiling from above.

#### **Features**

| AX 2473.010                                                                                                      |
|------------------------------------------------------------------------------------------------------------------|
| The sloping protective roof reliably protects the enclosure from standing moisture and other soiling from above. |
| Stainless steel 1.4301 (AISI 304)                                                                                |
| Brushed, grain 240                                                                                               |
| Assembly parts                                                                                                   |
| May also be screw-fastened for dynamic loads                                                                     |
| Height: 37 mm                                                                                                    |
| Type 1                                                                                                           |
| Type 3R                                                                                                          |
| Type 4                                                                                                           |
| Type 4X                                                                                                          |
| Type 12                                                                                                          |
| Enclosure type: AX                                                                                               |
| Width: = 600 mm                                                                                                  |
| Depth: = 210 mm                                                                                                  |
| 1 pc(s).                                                                                                         |
| 2.12                                                                                                             |
|                                                                                                                  |