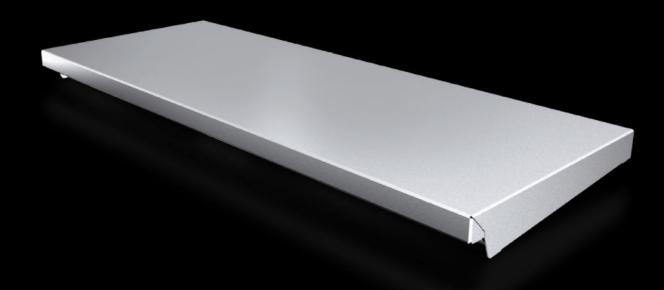

## AX 2474.010 - Protective roof for AX

The sloping protective roof reliably protects the enclosure from standing moisture and other soiling from above.

#### Features

| Model No.             | AX 2474.010                                                                                                      |
|-----------------------|------------------------------------------------------------------------------------------------------------------|
| Product description   | The sloping protective roof reliably protects the enclosure from standing moisture and other soiling from above. |
| Material              | Stainless steel 1.4301 (AISI 304)                                                                                |
| Surface finish        | Brushed, grain 240                                                                                               |
| Supply includes       | Assembly parts                                                                                                   |
| Installation options  | May also be screw-fastened for dynamic loads                                                                     |
| Dimensions            | Height: 43 mm                                                                                                    |
| Type rating to UL 50E | Туре 1                                                                                                           |
|                       | Type 3R                                                                                                          |
|                       | Туре 4                                                                                                           |
|                       | Type 4X                                                                                                          |
|                       | Туре 12                                                                                                          |
| To fit                | Enclosure type: AX                                                                                               |
|                       | Width: = 760 mm                                                                                                  |
|                       | Depth: = 300 mm                                                                                                  |
| Packs of              | 1 pc(s).                                                                                                         |
| Net weight            | 3.64                                                                                                             |
|                       |                                                                                                                  |