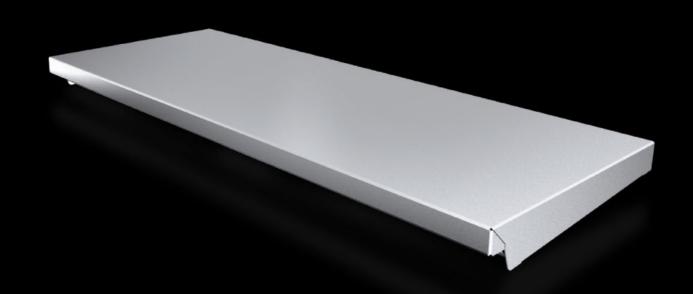

#### AX 2475.010 - Protective roof for AX

The sloping protective roof reliably protects the enclosure from standing moisture and other soiling from above.

#### **Features**

| otective roof reliably protects the enclosure from<br>ture and other soiling from above.<br>1.4301 (AISI 304)<br>240 |
|----------------------------------------------------------------------------------------------------------------------|
| <u> </u>                                                                                                             |
| 240                                                                                                                  |
|                                                                                                                      |
| S                                                                                                                    |
| crew-fastened for dynamic loads                                                                                      |
|                                                                                                                      |
|                                                                                                                      |
|                                                                                                                      |
|                                                                                                                      |
|                                                                                                                      |
|                                                                                                                      |
| e: AX                                                                                                                |
| nm                                                                                                                   |
| nm                                                                                                                   |
|                                                                                                                      |
|                                                                                                                      |
| - ר<br>י                                                                                                             |