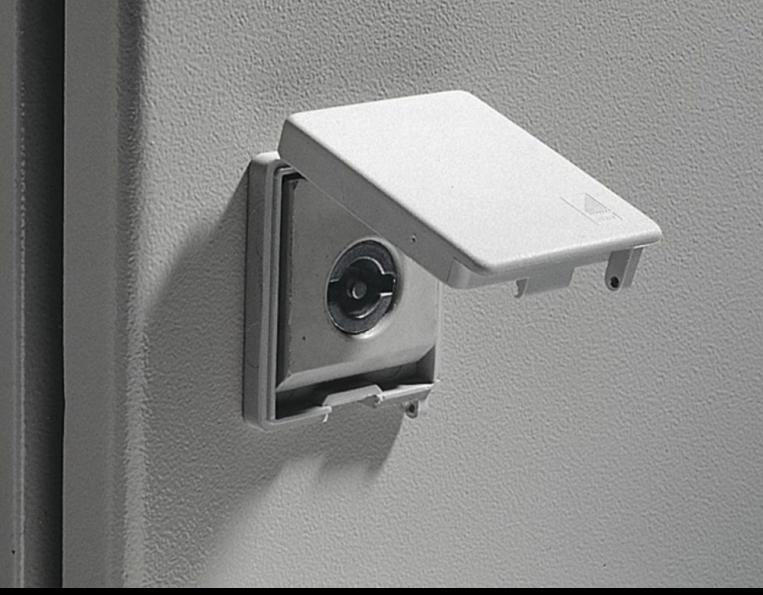

## SZ 2476.000 - Lock cover Prepared for lead seal

For use in all enclosure types with Rittal-specific locks.

## **Features**

| Model No.             | SZ 2476.000                                                |
|-----------------------|------------------------------------------------------------|
| Product description   | For use in all enclosure types with Rittal-specific locks. |
| Material              | Polyamide                                                  |
| Colour                | RAL 7035                                                   |
| Packs of              | 2 pc(s).                                                   |
| Net weight            | 0.02                                                       |
| Gross weight          | 0.024                                                      |
| Customs tariff number | 83016000                                                   |
| EAN                   | 4028177024588                                              |
| ETIM 9                | EC002625                                                   |
| ETIM 8                | EC002625                                                   |
| ECLASS 8.0            | 27189234                                                   |