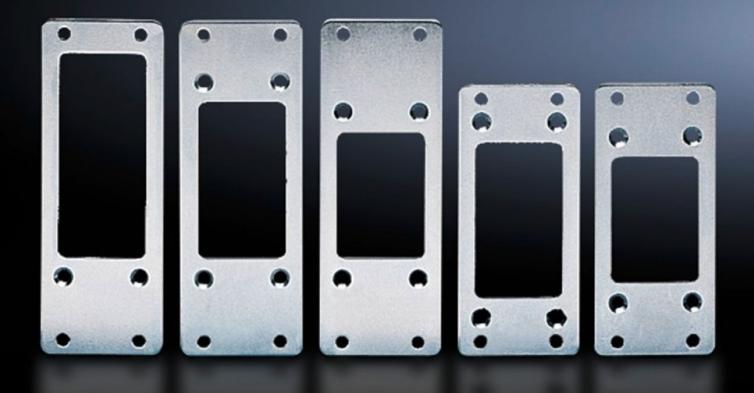

## SZ 2480.000 - Adaptor for connector cut-outs

For using connectors with varying numbers of poles.

## **Features**

| Model No.                     | SZ 2480.000                                                                                                    |
|-------------------------------|----------------------------------------------------------------------------------------------------------------|
| Design                        | For reduction from 24 to 10 poles                                                                              |
| Product description           | For using connectors with varying numbers of poles.                                                            |
| Material                      | Sheet steel                                                                                                    |
| Surface finish                | Zinc-plated                                                                                                    |
| Supply includes               | Seal and assembly parts                                                                                        |
| Packs of                      | 5 pc(s).                                                                                                       |
| Net weight                    | 0.445                                                                                                          |
| Gross weight                  | 0.496                                                                                                          |
| PCF per pack (cradle-to-gate) | 1.9 kg CO2 eq (Cat B)                                                                                          |
| Note on PCF category          | Category B: PCF value (cradle-to-gate) based on the product weight, approximately calculated and self-declared |
| Customs tariff number         | 73269098                                                                                                       |
| EAN                           | 4028177024694                                                                                                  |
| ETIM 9                        | EC002309                                                                                                       |
| ETIM 8                        | EC002309                                                                                                       |
| ECLASS 8.0                    | 27440201                                                                                                       |
|                               |                                                                                                                |