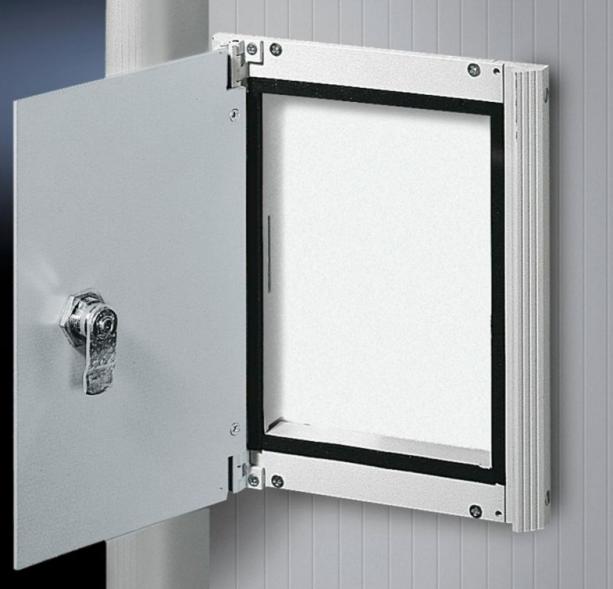

## SZ 2482.000 - Interface box

For secure accommodation of all common computer ports, 3 1/2" disk drives and sockets.

## Features

| Model No.             | SZ 2482.000                                                                                                                                                                                                                                                                               |
|-----------------------|-------------------------------------------------------------------------------------------------------------------------------------------------------------------------------------------------------------------------------------------------------------------------------------------|
| Product description   | For secure accommodation of all common computer ports, 3 1/2"<br>disk drives and sockets. The lockable metal cover provides a high<br>mechanical load-bearing capacity, protects against unauthorised<br>access and ensures an increased shielding effect for the installed<br>equipment. |
| Material              | Frame: Extruded aluminium section<br>Mounting tray: Sheet steel, 1.5 mm<br>Flap: Aluminium, 3.0 mm                                                                                                                                                                                        |
| Surface finish        | Frame: Powder-coated<br>Mounting tray: Powder-coated<br>Flap: Natural anodised.                                                                                                                                                                                                           |
| Colour                | RAL 7035                                                                                                                                                                                                                                                                                  |
| Supply includes       | Frame with hinged flap<br>Cam with security lock (No. 12321).<br>Mounting tray including seal and assembly parts                                                                                                                                                                          |
| Packs of              | 1 pc(s).                                                                                                                                                                                                                                                                                  |
| Net weight            | 0.66                                                                                                                                                                                                                                                                                      |
| Gross weight          | 0.76                                                                                                                                                                                                                                                                                      |
| Customs tariff number | 76169990                                                                                                                                                                                                                                                                                  |
| EAN                   | 4028177147010                                                                                                                                                                                                                                                                             |
| ECLASS 8.0            | 27189234                                                                                                                                                                                                                                                                                  |