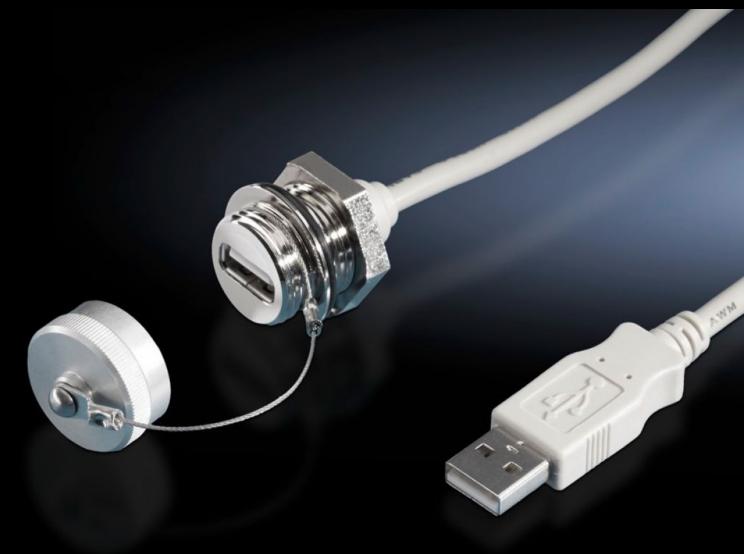

## SZ 2482.230 - Interface extension with wall connection

For extending the internal enclosure interfaces – e.g. from industrial PCs and switches – up to the outside of the enclosure.

#### **Features**

| Model No.                               | SZ 2482.230                                                                                                                                                                                                    |  |
|-----------------------------------------|----------------------------------------------------------------------------------------------------------------------------------------------------------------------------------------------------------------|--|
| Design                                  | USB 2.0 wall-mounted jack type A on internal connector type A                                                                                                                                                  |  |
| Product description                     | For extending the internal enclosure interfaces – e.g. from industrices – e.g. from industrices and switches – up to the outside of the enclosure. The wall connection only needs the same space as a switch.  |  |
| Benefits                                | Rapid access for maintenance work The protection category of the enclosure is preserved The lock nut cuts automatically into the spray-finish, thereby creating a conductive connection Captive protective cap |  |
| Material                                | Enclosure: Brass<br>Cover: Aluminium<br>Seal: Polyamide                                                                                                                                                        |  |
| Surface finish                          | Enclosure: Nickel-plated<br>Cover: Natural anodised                                                                                                                                                            |  |
| Length                                  | 2 m                                                                                                                                                                                                            |  |
| Dimensions                              | Length: 2 m                                                                                                                                                                                                    |  |
| For wall thickness (max.)               | 1 - 6 mm                                                                                                                                                                                                       |  |
| IP protection category to IEC 60<br>529 | IP67 with sealed protective cap                                                                                                                                                                                |  |
| Packs of                                | 1 pc(s).                                                                                                                                                                                                       |  |
| Net weight                              | 0.13                                                                                                                                                                                                           |  |
| Gross weight                            | 0.14                                                                                                                                                                                                           |  |
| Customs tariff number                   | 85369095                                                                                                                                                                                                       |  |
| EAN                                     | 4028177516335                                                                                                                                                                                                  |  |
|                                         |                                                                                                                                                                                                                |  |