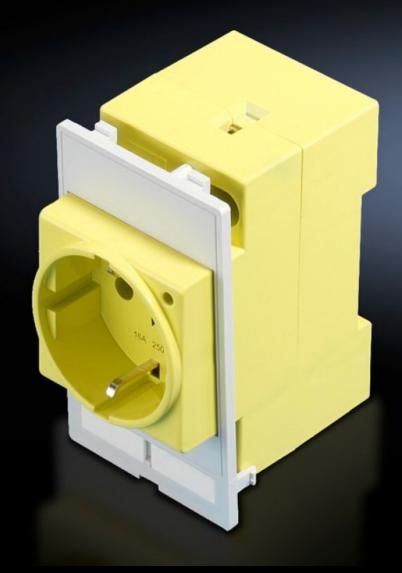

# SZ 2482.410 - Socket module For mounting frame, modular interface flap

Socket module for installing in a mounting frame.

#### **Features**

| Model No.             | SZ 2482.410                                                                                                                                         |
|-----------------------|-----------------------------------------------------------------------------------------------------------------------------------------------------|
| Design                | Socket modules Germany (VDE), screw terminals max. 6 mm², connection at rear, colour: yellow (RAL 1016), for installation in front of master switch |
| Product description   | Socket module for installation in a mounting frame.                                                                                                 |
| Function principle    | Can be used in a single or double mounting frame.                                                                                                   |
| Material              | Plastic, PBTP, basic material to UL 94-V0                                                                                                           |
| Colour                | Yellow                                                                                                                                              |
| Packs of              | 1 pc(s).                                                                                                                                            |
| Net weight            | 0.139                                                                                                                                               |
| Gross weight          | 0.15                                                                                                                                                |
| Customs tariff number | 85366990                                                                                                                                            |
| EAN                   | 4028177490727                                                                                                                                       |
| ETIM 9                | EC002625                                                                                                                                            |
| ETIM 8                | EC002625                                                                                                                                            |
| ECLASS 8.0            | 27189234                                                                                                                                            |