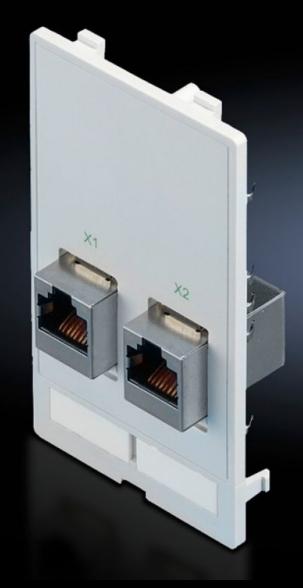

# SZ 2482.560 - Interface insert For mounting frame, modular interface flap

Interface insert for installing in a mounting frame

#### **Features**

| Model No.             | SZ 2482.560                                           |
|-----------------------|-------------------------------------------------------|
| Design                | Interface inserts 2 x RJ 45 (jack/jack, Cat. 5e)      |
| Product description   | Interface insert for installation in a mounting frame |
| Function principle    | Can be used in a single or double mounting frame.     |
| Material              | Plastic, PBTP, basic material to UL 94-V0             |
| Packs of              | 1 pc(s).                                              |
| Net weight            | 0.059                                                 |
| Gross weight          | 0.06                                                  |
| Customs tariff number | 85369095                                              |
| EAN                   | 4028177490833                                         |
| ETIM 9                | EC002625                                              |
| ETIM 8                | EC002625                                              |
| ECLASS 8.0            | 27189234                                              |
|                       |                                                       |