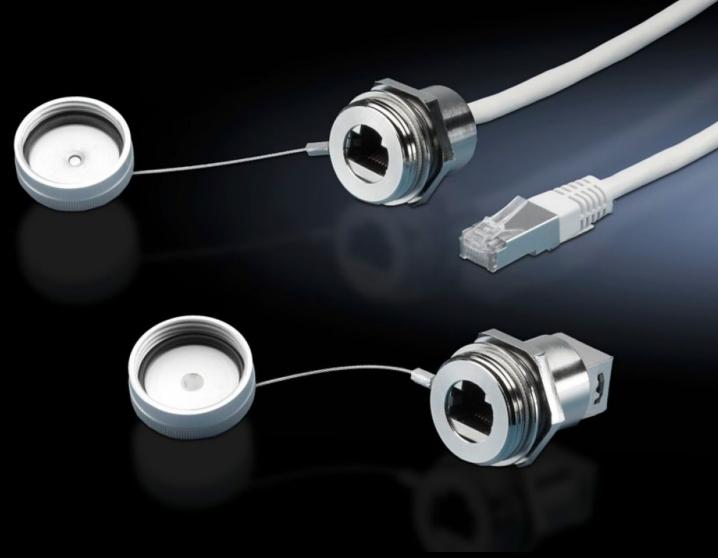

## SZ 2482.700 - Interface extension with wall connection

For extending the internal enclosure interfaces – e.g. from industrial PCs and switches – up to the outside of the enclosure.

#### **Features**

| Model No.                            | SZ 2482.700                                                                                                                                                                                                    |  |
|--------------------------------------|----------------------------------------------------------------------------------------------------------------------------------------------------------------------------------------------------------------|--|
| Design                               | RJ45 wall-mounted jack on internal connector                                                                                                                                                                   |  |
| Product description                  | For extending the internal enclosure interfaces – e.g. from industrial PCs and switches – up to the outside of the enclosure. The wall connection only needs the same space as a switch.                       |  |
| Benefits                             | Rapid access for maintenance work The protection category of the enclosure is preserved The lock nut cuts automatically into the spray-finish, thereby creating a conductive connection Captive protective cap |  |
| Material                             | Enclosure: Brass<br>Cover: Aluminium<br>Seal: Polyamide                                                                                                                                                        |  |
| Surface finish                       | Enclosure: Nickel-plated<br>Cover: Natural anodised                                                                                                                                                            |  |
| Length                               | 0,5 m                                                                                                                                                                                                          |  |
| Dimensions                           | Length: 0.5 m                                                                                                                                                                                                  |  |
| For wall thickness (max.)            | 1 - 6 mm                                                                                                                                                                                                       |  |
| IP protection category to IEC 60 529 | IP67 with sealed protective cap                                                                                                                                                                                |  |
| Packs of                             | 1 pc(s).                                                                                                                                                                                                       |  |
| Net weight                           | 0.07                                                                                                                                                                                                           |  |
| Gross weight                         | 0.077                                                                                                                                                                                                          |  |
| Customs tariff number                | 85444290                                                                                                                                                                                                       |  |
| EAN                                  | 4028177550216                                                                                                                                                                                                  |  |