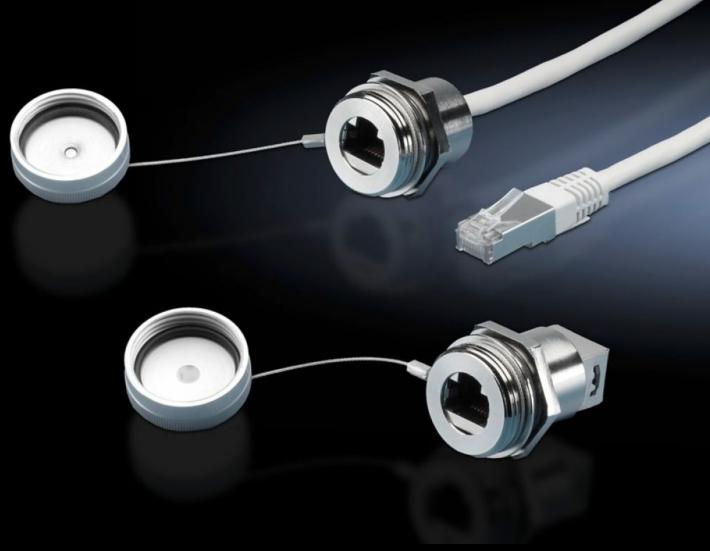

## SZ 2482.720 - Interface extension with wall connection

For extending the internal enclosure interfaces – e.g. from industrial PCs and switches – up to the outside of the enclosure.

#### **Features**

| Model No.                            | SZ 2482.720                                                                                                                                                                                                    |  |
|--------------------------------------|----------------------------------------------------------------------------------------------------------------------------------------------------------------------------------------------------------------|--|
| Design                               | RJ45 wall-mounted jack on internal connector                                                                                                                                                                   |  |
| Product description                  | For extending the internal enclosure interfaces – e.g. from industri<br>PCs and switches – up to the outside of the enclosure. The wall<br>connection only needs the same space as a switch.                   |  |
| Benefits                             | Rapid access for maintenance work The protection category of the enclosure is preserved The lock nut cuts automatically into the spray-finish, thereby creating a conductive connection Captive protective cap |  |
| Material                             | Enclosure: Brass<br>Cover: Aluminium<br>Seal: Polyamide                                                                                                                                                        |  |
| Surface finish                       | Enclosure: Nickel-plated<br>Cover: Natural anodised                                                                                                                                                            |  |
| Length                               | 2 m                                                                                                                                                                                                            |  |
| Dimensions                           | Length: 2 m                                                                                                                                                                                                    |  |
| For wall thickness (max.)            | 1 - 6 mm                                                                                                                                                                                                       |  |
| IP protection category to IEC 60 529 | IP67 with sealed protective cap                                                                                                                                                                                |  |
| Packs of                             | 1 pc(s).                                                                                                                                                                                                       |  |
| Net weight                           | 0.119                                                                                                                                                                                                          |  |
| Gross weight                         | 0.132                                                                                                                                                                                                          |  |
| Customs tariff number                | 85444290                                                                                                                                                                                                       |  |
| EAN                                  | 4028177550230                                                                                                                                                                                                  |  |