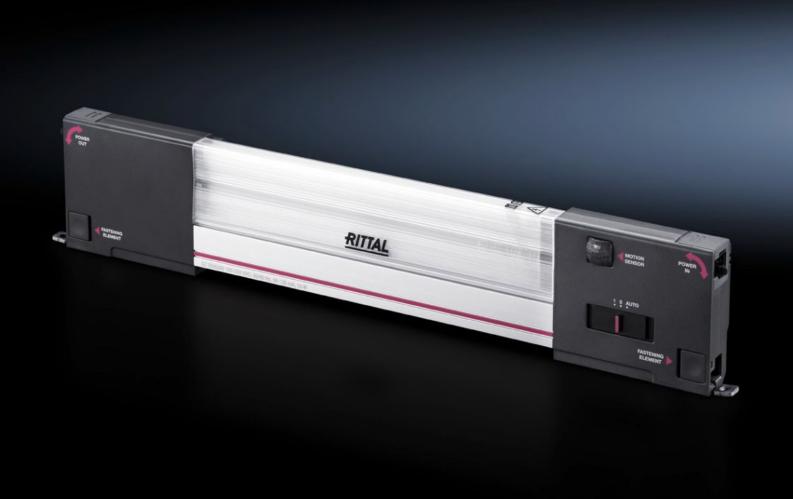

## SZ 2500.320 - LED system light

LED system light – the first light especially for enclosures! Highly innovative LED technology for even more light into the very last corner.

#### **Features**

| Model No.          | SZ 2500.320                                                                                                                                |
|--------------------|--------------------------------------------------------------------------------------------------------------------------------------------|
| Design             | With motion detector                                                                                                                       |
| Benefits           | Optimum illumination of the entire enclosure Optionally with clip, screw and magnetic attachment A configuration to suit every application |
| Design             | Motion sensor 90° rotating connector Adjustable light direction Adjustable light distribution                                              |
| Material           | Light body: Extruded aluminium<br>Light cover: Polycarbonate<br>Light ends: PC-ABS                                                         |
| Colour             | Enclosure: RAL 7016                                                                                                                        |
| Supply includes    | Assembly screws                                                                                                                            |
| Power consumption  | 13 W                                                                                                                                       |
| Connection options | Infeed, 2-pole<br>Through-wiring, 2-pole                                                                                                   |
| Motion detector    | Yes                                                                                                                                        |

## Features

| Protection class                        | III (SELV)                                                      |
|-----------------------------------------|-----------------------------------------------------------------|
| Light – installation type               | Screw-fastening Clip attachment Magnetic attachment (accessory) |
| Installation options                    | Directly onto the enclosure section with 25 mm pitch pattern    |
| Luminous flux                           | 1.200 lm                                                        |
| Light colour                            | 4000 K (neutral white)                                          |
| Note                                    | Connection accessories should be ordered separately             |
| Dimensions                              | Width: 437 mm<br>Height: 85 mm<br>Depth: 37 mm                  |
| Operating temperature range             | -20 °C55 °C                                                     |
| Rated operating voltage                 | 24 V - 56 V (DC)                                                |
| IP protection category to IEC 60<br>529 | IP 20                                                           |
| Packs of                                | 1 pc(s).                                                        |
| Net weight                              | 0.488                                                           |
| Gross weight                            | 0.65                                                            |
| Customs tariff number                   | 94054990                                                        |
| EAN                                     | 4028177918818                                                   |
| ETIM 9                                  | EC000321                                                        |
| ETIM 8                                  | EC000321                                                        |
| ECLASS 8.0                              | 27189241                                                        |
|                                         |                                                                 |