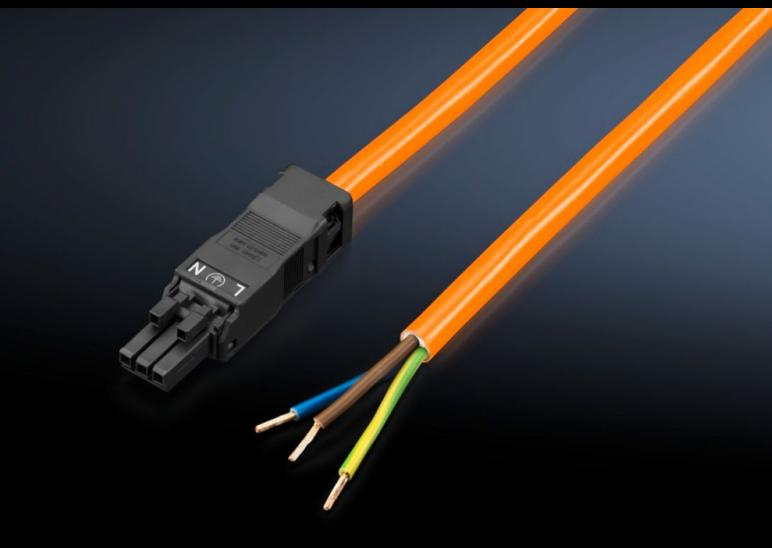

### SZ 2500.400 - Connection cable

For simple, time-saving connection of the LED system light.

#### **Features**

| Model No.               | SZ 2500.400                                                      |
|-------------------------|------------------------------------------------------------------|
| Design                  | Infeed, 3-pole (with socket, without connector)                  |
| Product description     | For time-saving and simple installation of the LED system light. |
| Colour                  | Orange                                                           |
| Cross-section           | 1,5 mm²                                                          |
| Length                  | 3.000 mm                                                         |
| Dimensions              | Length: 3,000 mm                                                 |
| Rated operating voltage | 100 V - 240 V, 1~, 50 Hz/60 Hz                                   |
| Packs of                | 5 pc(s).                                                         |
| Net weight              | 1.5                                                              |
| Gross weight            | 1.56                                                             |
| Customs tariff number   | 85444290                                                         |
| EAN                     | 4028177809093                                                    |
| E-Number Sweden         | E3465328                                                         |
| ETIM 9                  | EC001576                                                         |
| ETIM 8                  | EC001576                                                         |
| ECLASS 8.0              | 27060402                                                         |