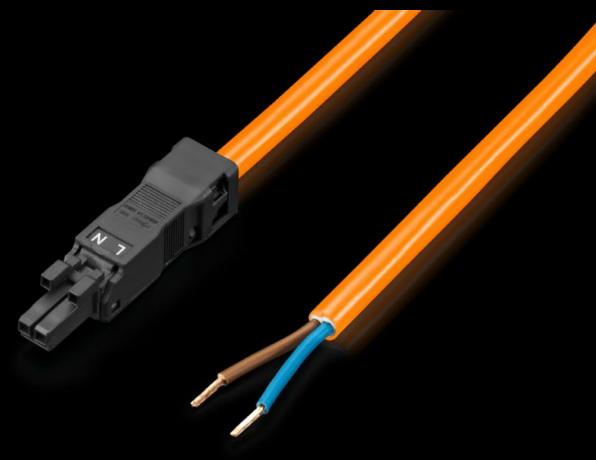

### SZ 2500.420 - Connection cable

For simple, time-saving connection of the LED system light.

#### **Features**

| Model No.               | SZ 2500.420                                                      |
|-------------------------|------------------------------------------------------------------|
| Design                  | Infeed, 2-pole (with socket, without connector)                  |
| Product description     | For time-saving and simple installation of the LED system light. |
| Colour                  | Orange                                                           |
| Cross-section           | 1,5 mm²                                                          |
| Length                  | 3.000 mm                                                         |
| Dimensions              | Length: 3,000 mm                                                 |
| Rated operating voltage | 100 V - 240 V, 1~, 50 Hz/60 Hz                                   |
| Packs of                | 5 pc(s).                                                         |
| Net weight              | 1.01                                                             |
| Gross weight            | 1.26                                                             |
| Customs tariff number   | 85444290                                                         |
| EAN                     | 4028177809116                                                    |
| E-Number Sweden         | E3465310                                                         |
| ETIM 9                  | EC001576                                                         |
| ETIM 8                  | EC001576                                                         |
| ECLASS 8.0              | 27060402                                                         |