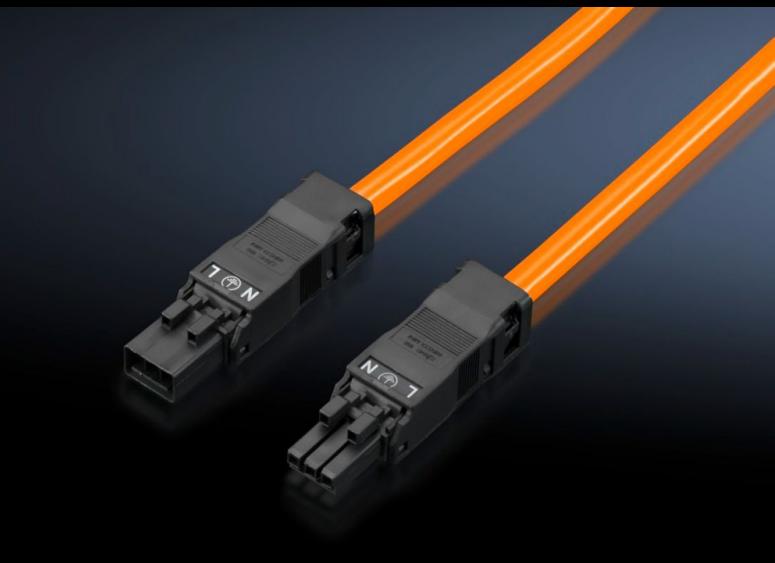

### SZ 2500.430 - Connection cable

For simple, time-saving connection of the LED system light.

#### **Features**

| Model No.               | SZ 2500.430                                                      |
|-------------------------|------------------------------------------------------------------|
| Design                  | Through-wiring, 3-pole (with socket and connector)               |
| Product description     | For time-saving and simple installation of the LED system light. |
| Colour                  | Orange                                                           |
| Cross-section           | 1,5 mm²                                                          |
| Length                  | 1.000 mm                                                         |
| Dimensions              | Length: 1,000 mm                                                 |
| Rated operating voltage | 100 V - 240 V, 1~, 50 Hz/60 Hz                                   |
| Packs of                | 5 pc(s).                                                         |
| Net weight              | 0.66                                                             |
| Gross weight            | 0.664                                                            |
| Customs tariff number   | 85444290                                                         |
| EAN                     | 4028177809123                                                    |
| ETIM 9                  | EC001576                                                         |
| ETIM 8                  | EC001576                                                         |
| ECLASS 8.0              | 27060402                                                         |
|                         |                                                                  |