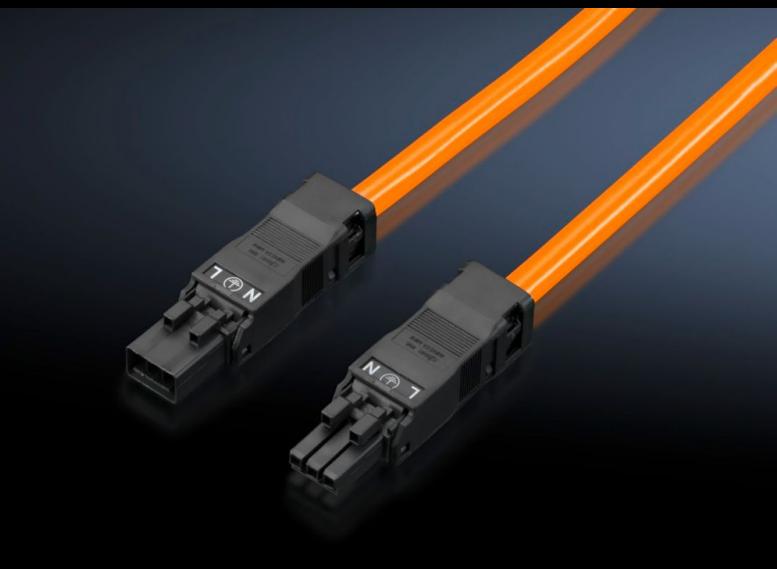

### SZ 2500.435 - Connection cable

For simple, time-saving connection of the LED system light.

#### **Features**

| SZ 2500.435                                                      |
|------------------------------------------------------------------|
| Through-wiring, 3-pole (with socket and connector)               |
| For time-saving and simple installation of the LED system light. |
| Orange                                                           |
| 200 mm                                                           |
| Length: 200 mm                                                   |
| 100 V - 240 V, 1~, 50 Hz/60 Hz                                   |
| 1 pc(s).                                                         |
| 0.065                                                            |
| 0.074                                                            |
| 85444290                                                         |
| 4028177956872                                                    |
| EC001576                                                         |
| EC001576                                                         |
| 27060402                                                         |
|                                                                  |