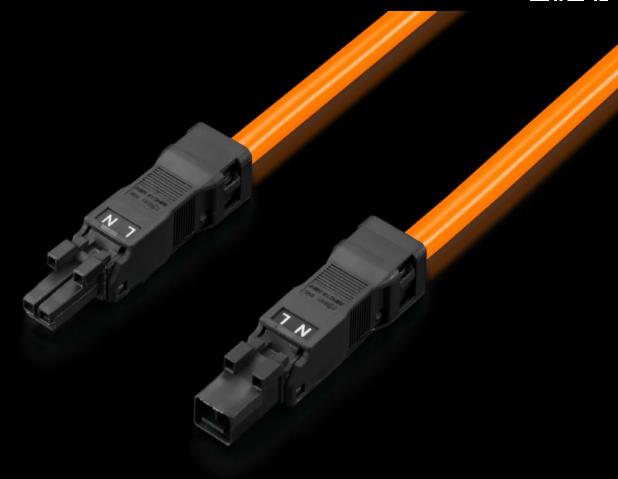

### SZ 2500.450 - Connection cable

For simple, time-saving connection of the LED system light.

#### **Features**

| Model No.               | SZ 2500.450                                                      |
|-------------------------|------------------------------------------------------------------|
| Design                  | Through-wiring, 2-pole (with socket and connector)               |
| Product description     | For time-saving and simple installation of the LED system light. |
| Colour                  | Orange                                                           |
| Cross-section           | 1,5 mm²                                                          |
| Length                  | 1.000 mm                                                         |
| Dimensions              | Length: 1,000 mm                                                 |
| Rated operating voltage | 100 V - 240 V, 1~, 50 Hz/60 Hz                                   |
| Packs of                | 5 pc(s).                                                         |
| Net weight              | 0.35                                                             |
| Gross weight            | 0.46                                                             |
| Customs tariff number   | 85444290                                                         |
| EAN                     | 4028177809147                                                    |
| E-Number Sweden         | E3465312                                                         |
| ETIM 9                  | EC001576                                                         |
| ETIM 8                  | EC001576                                                         |
| ECLASS 8.0              | 27060402                                                         |