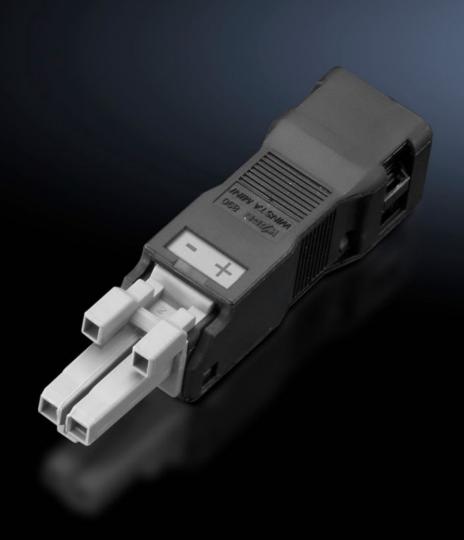

# SZ 2500.610 - Connection accessories for self-assembly for LED system light, connector/jack

Sockets and connectors for individual assembly of connection cables.

#### **Features**

| Model No.                                       | SZ 2500.610                                         |
|-------------------------------------------------|-----------------------------------------------------|
| Design                                          | Jack, 2-pole                                        |
| Cross-section, nominal                          | 1,5 mm²                                             |
| Dimensions                                      | Width: 15.6 mm<br>Height: 13.2 mm<br>Depth: 61.6 mm |
| Connection of round conductors, single-wire     | 0.25 - 1.5 mm²                                      |
| Connection of round conductors, single-wire AWG | AWG 16 - AWG 22                                     |
| Connection of round conductors, multi-wire      | 0.25 - 1 mm²                                        |
| Connection of round conductors, multi-wire      | AWG 18 - AWG 22                                     |
| Packs of                                        | 5 pc(s).                                            |
| Net weight                                      | 0.05                                                |
| Gross weight                                    | 0.073                                               |
| Customs tariff number                           | 85369095                                            |
| EAN                                             | 4028177918740                                       |
| ETIM 9                                          | EC002567                                            |
| ETIM 8                                          | EC000458                                            |
| ECLASS 8.0                                      | 27440314                                            |
|                                                 |                                                     |