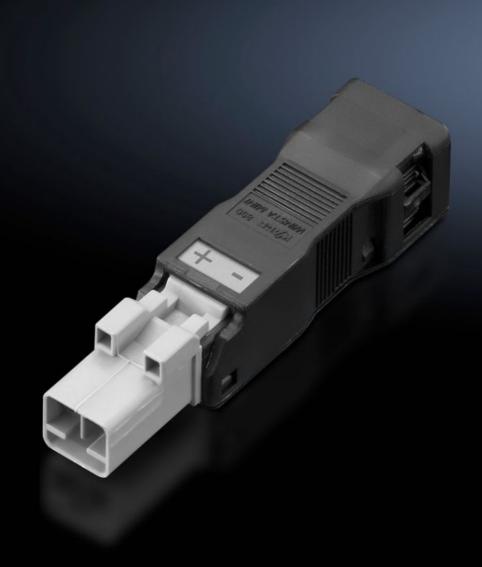

# SZ 2500.640 - Connection accessories for self-assembly for LED system light, connector/jack

Sockets and connectors for individual assembly of connection cables.

#### **Features**

| SZ 2500.640                                         |
|-----------------------------------------------------|
| Connector, 2-pole                                   |
| 1,5 mm²                                             |
| Width: 15.6 mm<br>Height: 13.2 mm<br>Depth: 61.6 mm |
| 0.25 - 1.5 mm²                                      |
| AWG 16 - AWG 22                                     |
| 0.25 - 1 mm²                                        |
| AWG 18 - AWG 22                                     |
| 5 pc(s).                                            |
| 0.045                                               |
| 0.064                                               |
| 85369095                                            |
| 4028177918771                                       |
| EC002567                                            |
| EC000458                                            |
| 27440314                                            |
|                                                     |