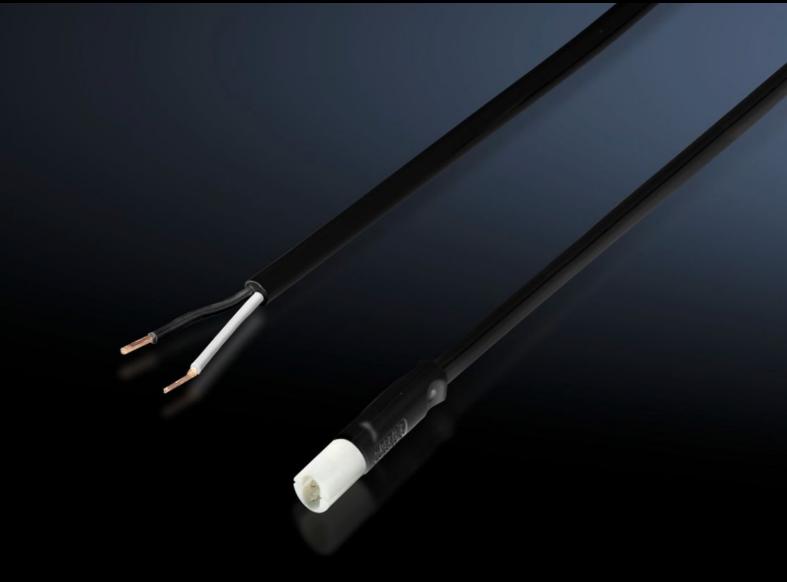

## SZ 2500.670 - Connection accessories for self-assembly for LED system light, cable for door-operated switch

Connection cable with pre-assembled connector for simple, fast connection of the LED system light. With open end for cutting the connection cable to the required individual length.

#### **Features**

| Model No.                  | SZ 2500.670                                                                                                                                                                          |
|----------------------------|--------------------------------------------------------------------------------------------------------------------------------------------------------------------------------------|
| Design                     | Cable for door-operated switch, UL                                                                                                                                                   |
| Product description        | Connection cable with pre-assembled connector for simple, fast connection of the LED system light. With open end for cutting the connection cable to the required individual length. |
| Colour                     | Black                                                                                                                                                                                |
| Length of connection cable | 3.000 mm                                                                                                                                                                             |
| Packs of                   | 1 pc(s).                                                                                                                                                                             |
| Net weight                 | 0.13                                                                                                                                                                                 |
| Gross weight               | 0.14                                                                                                                                                                                 |
| Customs tariff number      | 85444290                                                                                                                                                                             |
| EAN                        | 4028177918801                                                                                                                                                                        |
| ETIM 9                     | EC001576                                                                                                                                                                             |
| ETIM 8                     | EC001576                                                                                                                                                                             |
| ECLASS 8.0                 | 27060402                                                                                                                                                                             |
|                            |                                                                                                                                                                                      |