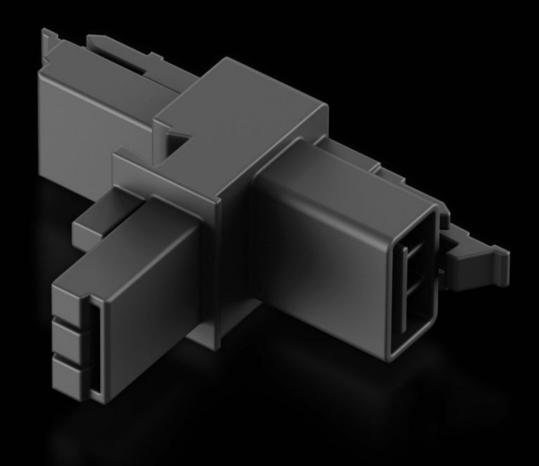

# T distributor with two sockets and one connector

State: 29/06/2025 (Source: rittal.com/ro-ro)

## SZ 2500.680 - T distributor with two sockets and one connector

For creating safe, shock-hazard-protected junctions when wiring LED system lights and socket boxes.