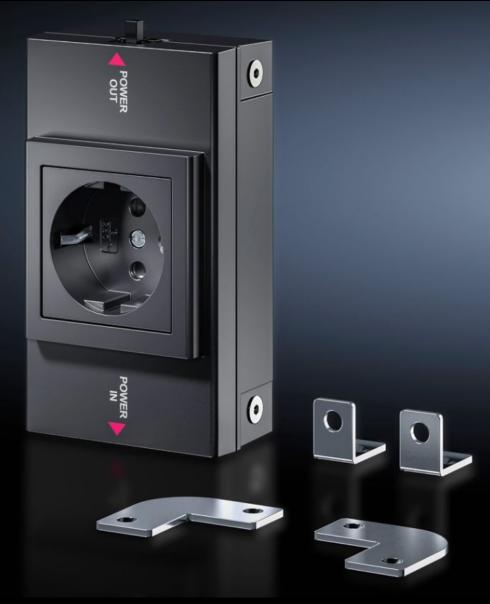

## SZ 2500.710 - Socket box for LED system light

In combination with the LED system light, the socket box creates a flexible modular system for international use.

#### **Features**

| Model No.           | SZ 2500.710                                                                                                                                                                                                                                                                                                                                                               |  |
|---------------------|---------------------------------------------------------------------------------------------------------------------------------------------------------------------------------------------------------------------------------------------------------------------------------------------------------------------------------------------------------------------------|--|
| Product description | In combination with the LED system light, the socket box creates flexible modular system for international use.                                                                                                                                                                                                                                                           |  |
| Benefits            | Identical connection accessories as for LED system light Cascadable with LED system light Supports flexible installation throughout the entire enclosure and on the tubular door frame Ergonomic positioning of the socket box on surfaces No additional wiring required, thanks to simple connection technology and integration of the LED system light into the circuit |  |
| Material            | Plastic                                                                                                                                                                                                                                                                                                                                                                   |  |
| Colour              | RAL 7016                                                                                                                                                                                                                                                                                                                                                                  |  |
| Supply includes     | Assembly parts                                                                                                                                                                                                                                                                                                                                                            |  |
| Connection options  | Infeed, 3-pole<br>Through-wiring, 3-pole                                                                                                                                                                                                                                                                                                                                  |  |
| Note                | Depending on the application, through-wiring or a 3-pole infeed may be required                                                                                                                                                                                                                                                                                           |  |

### Features

| Dimensions                  | Width: 163 mm                     |
|-----------------------------|-----------------------------------|
|                             | Height: 68 mm                     |
|                             | Depth: 43.5 mm                    |
| Operating temperature range | -20 °C55 °C                       |
| Sockets                     | D, earthing-pin (type F, CEE 7/3) |
| Rated operating voltage     | 195 V - 250 V, 50 Hz/60 Hz        |
| Packs of                    | 1 pc(s).                          |
| Net weight                  | 0.26                              |
| Gross weight                | 0.28                              |
| Customs tariff number       | 85366990                          |
| EAN                         | 4028177956896                     |
| ETIM 9                      | EC000330                          |
| ETIM 8                      | EC000330                          |
| ECLASS 8.0                  | 27142604                          |