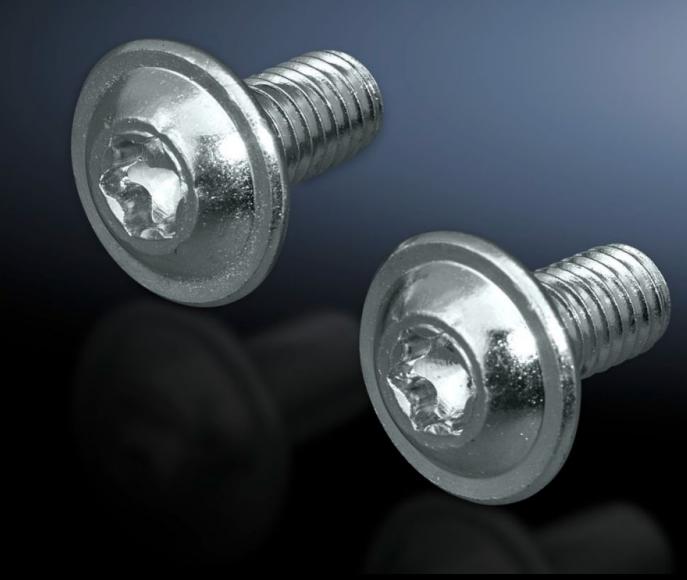

## SZ 2504.800 - Multi-tooth screws

Suitable for snap-on nuts, sliding nuts, captive nuts and threaded blocks, size M8 x 12.

## **Features**

| Model No.             | SZ 2504.800                                                                                                                                                        |
|-----------------------|--------------------------------------------------------------------------------------------------------------------------------------------------------------------|
| Design                | Multi-tooth screws                                                                                                                                                 |
| Product description   | Multi-tooth drive for optimum transmission of torques, an extended tool life and increased safety and reliability when tightening and loosening screw connections. |
| Dimensions            | Thread: M8<br>Thread length: 12 mm                                                                                                                                 |
| Thread                | M8                                                                                                                                                                 |
| Packs of              | 300 pc(s).                                                                                                                                                         |
| Net weight            | 1.8                                                                                                                                                                |
| Gross weight          | 2.088                                                                                                                                                              |
| Customs tariff number | 73181900                                                                                                                                                           |
| EAN                   | 4028177463004                                                                                                                                                      |
| ETIM 9                | EC000889                                                                                                                                                           |
| ETIM 8                | EC000889                                                                                                                                                           |
| ECLASS 8.0            | 23110190                                                                                                                                                           |