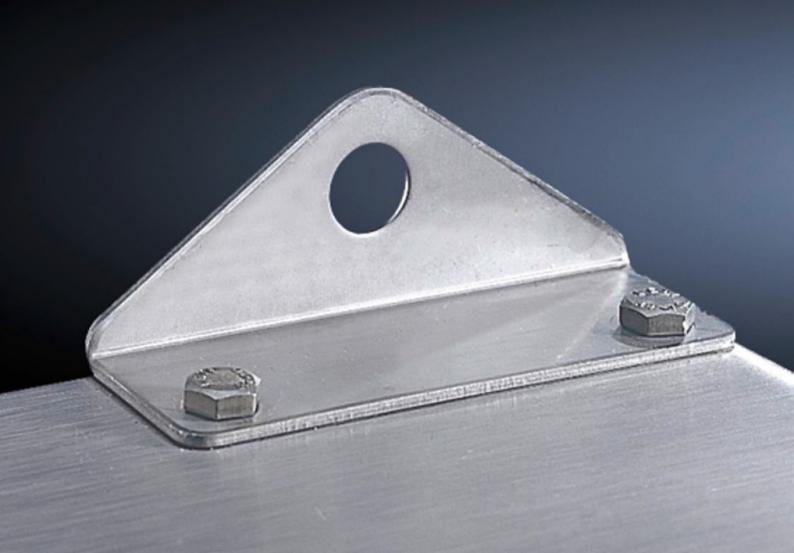

## SZ 2505.510 - Wall angle for AX, KX, AX IT, AE, KL

For the attachment of sheet steel and stainless steel enclosures.

#### Features

| Model No.                     | SZ 2505.510                                                                                                    |
|-------------------------------|----------------------------------------------------------------------------------------------------------------|
| Product description           | For the attachment of sheet steel and stainless steel enclosures.                                              |
| Material                      | Sheet steel                                                                                                    |
| Colour                        | RAL 7035                                                                                                       |
| Supply includes               | Assembly parts for mounting on the enclosure                                                                   |
| Note                          | Additional holes required in the enclosure                                                                     |
| To fit                        | Enclosure type: AX<br>KX<br>AX wall-mounted enclosure, 3-part                                                  |
| Packs of                      | 4 pc(s).                                                                                                       |
| Net weight                    | 0.4                                                                                                            |
| Gross weight                  | 0.44                                                                                                           |
| PCF per pack (cradle-to-gate) | 1.7 kg CO2 eq (Cat B)                                                                                          |
| Note on PCF category          | Category B: PCF value (cradle-to-gate) based on the product weight, approximately calculated and self-declared |
| Customs tariff number         | 73182900                                                                                                       |
| EAN                           | 4028177663510                                                                                                  |
| ETIM 9                        | EC002625                                                                                                       |
| ETIM 8                        | EC002625                                                                                                       |
| ECLASS 8.0                    | 27189234                                                                                                       |
|                               |                                                                                                                |