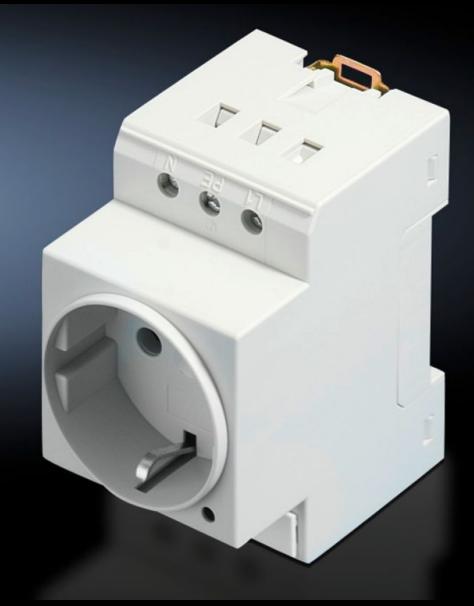

## SZ 2506.100 - Socket

For mounting on support rails TS 35/7.5 and TS35/15 to EN 60 715. Screw terminals uniformly from one side.

## **Features**

| Model No.             | SZ 2506.100                                                                                                                                  |
|-----------------------|----------------------------------------------------------------------------------------------------------------------------------------------|
| Product description   | For mounting on support rails TS 35/7.5 and TS 35/15 to EN 60 715 Screw terminals uniformly accessible from one side. Enclosure width 45 mm. |
| Material              | Polyamide                                                                                                                                    |
| Colour                | Grey                                                                                                                                         |
| Rated voltage         | 250 V AC                                                                                                                                     |
| Rated current (max.)  | 16 A                                                                                                                                         |
| Sockets               | D, earthing-pin (type F, CEE 7/3)                                                                                                            |
| Packs of              | 2 pc(s).                                                                                                                                     |
| Net weight            | 0.13                                                                                                                                         |
| Gross weight          | 0.14                                                                                                                                         |
| Customs tariff number | 85366990                                                                                                                                     |
| EAN                   | 4028177494664                                                                                                                                |
| ETIM 9                | EC000330                                                                                                                                     |
| ETIM 8                | EC000330                                                                                                                                     |
| ECLASS 8.0            | 27142604                                                                                                                                     |