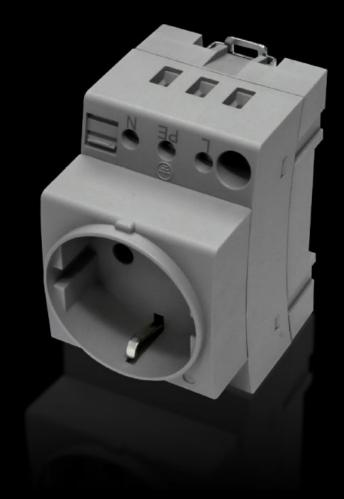

#### SZ 2506.120 - Socket

For mounting on support rails TS 35/7.5 and TS35/15 to EN 60 715. Screw terminals uniformly from one side.

#### **Features**

| Model No.             | SZ 2506.120                                                                                                                                  |
|-----------------------|----------------------------------------------------------------------------------------------------------------------------------------------|
| Product description   | For mounting on support rails TS 35/7.5 and TS 35/15 to EN 60 715 Screw terminals uniformly accessible from one side. Enclosure width 45 mm. |
| Material              | Polyamide                                                                                                                                    |
| Colour                | Grey                                                                                                                                         |
| Rated voltage         | 250 V AC                                                                                                                                     |
| Rated current (max.)  | 16 A                                                                                                                                         |
| Sockets               | D, earthing-pin (type F, CEE 7/3)                                                                                                            |
| Packs of              | 2 pc(s).                                                                                                                                     |
| Net weight            | 0.15                                                                                                                                         |
| Gross weight          | 0.166                                                                                                                                        |
| Customs tariff number | 85366990                                                                                                                                     |
| EAN                   | 4028177935600                                                                                                                                |
| ETIM 9                | EC000330                                                                                                                                     |
| ETIM 8                | EC000330                                                                                                                                     |
| ECLASS 8.0            | 27142604                                                                                                                                     |
|                       |                                                                                                                                              |