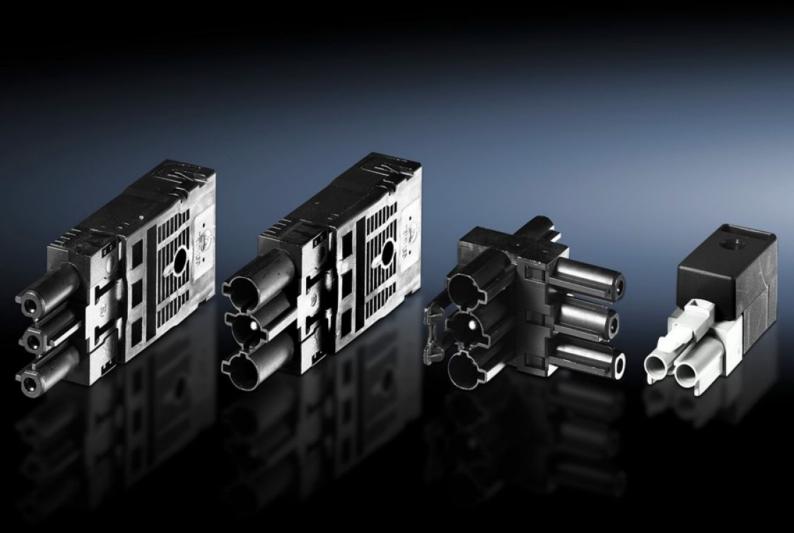

## SZ 2507.400 - Connection accessories for self-assembly for universal light, courtesy light and compact light

Sockets for power supply through-wiring, connectors for connection component through-wiring, T distributor with 2 sockets and 1 connector, connector for door-operated switch cable.

#### **Features**

| Model No.             | SZ 2507.400                              |
|-----------------------|------------------------------------------|
| Design                | Connector for door-operated switch cable |
| Packs of              | 5 pc(s).                                 |
| Net weight            | 0.055                                    |
| Gross weight          | 0.07                                     |
| Customs tariff number | 85369095                                 |
| EAN                   | 4028177194823                            |
| ETIM 9                | EC002625                                 |
| ETIM 8                | EC002625                                 |
| ECLASS 8.0            | 27189234                                 |
|                       |                                          |