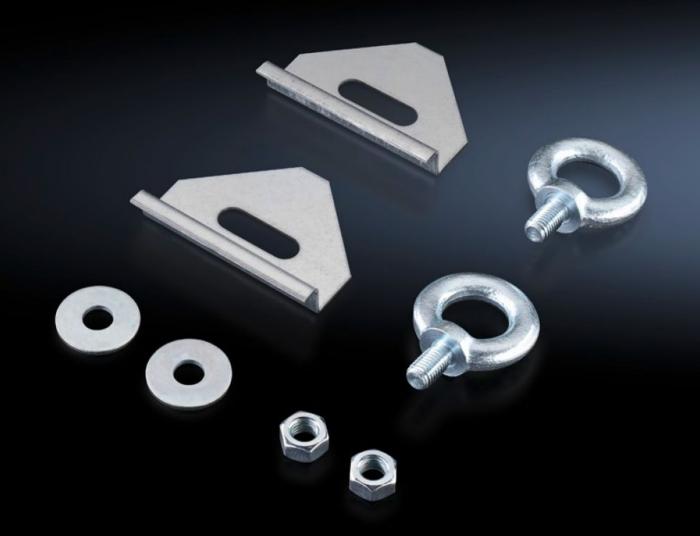

## SZ 2509.000 - Eyebolts for AE

For crane transportation of housings, with reinforcement plate to be inserted underneath.

## **Features**

| Model No.             | SZ 2509.000                                                                                 |
|-----------------------|---------------------------------------------------------------------------------------------|
| Product description   | For crane transportation of enclosures, with reinforcement plate to be inserted underneath. |
| Supply includes       | Eyebolts<br>Reinforcement plate                                                             |
| Dimensions            | Thread: M12                                                                                 |
| Packs of              | 4 pc(s).                                                                                    |
| Net weight            | 1.12                                                                                        |
| Gross weight          | 1.16                                                                                        |
| Customs tariff number | 83024900                                                                                    |
| EAN                   | 4028177025806                                                                               |
| ECLASS 8.0            | 27189262                                                                                    |