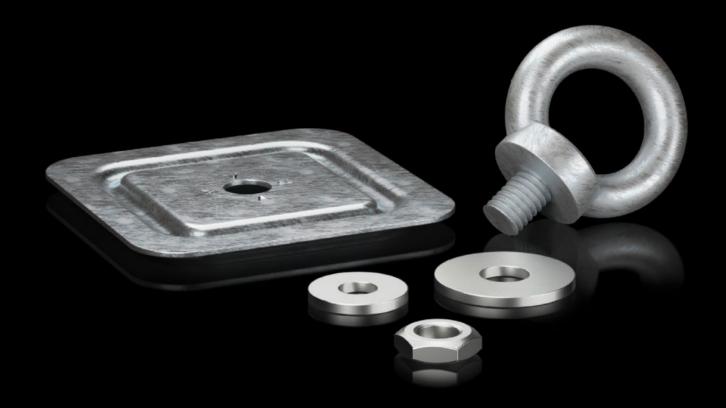

## AX 2509.010 - Eyebolts for AX, AE

For crane transportation of enclosures, with reinforcement plate to be inserted underneath.

#### **Features**

| Model No.                     | AX 2509.010                                                                                                    |
|-------------------------------|----------------------------------------------------------------------------------------------------------------|
| Product description           | For crane transportation of enclosures, with reinforcement plate to be inserted underneath.                    |
| Supply includes               | Eyebolts<br>Reinforcement plate                                                                                |
| Dimensions                    | Thread: M12                                                                                                    |
| Type rating to UL 50E         | Type 1<br>Type 12                                                                                              |
| To fit                        | Enclosure type: AX<br>AE                                                                                       |
| Packs of                      | 2 pc(s).                                                                                                       |
| Net weight                    | 0.62                                                                                                           |
| Gross weight                  | 0.66                                                                                                           |
| PCF per pack (cradle-to-gate) | 2.5 kg CO2 eq (Cat B)                                                                                          |
| Note on PCF category          | Category B: PCF value (cradle-to-gate) based on the product weight, approximately calculated and self-declared |
| Customs tariff number         | 73182900                                                                                                       |
| EAN                           | 4028177938298                                                                                                  |
| ETIM 9                        | EC002621                                                                                                       |
| ETIM 8                        | EC002621                                                                                                       |
|                               |                                                                                                                |