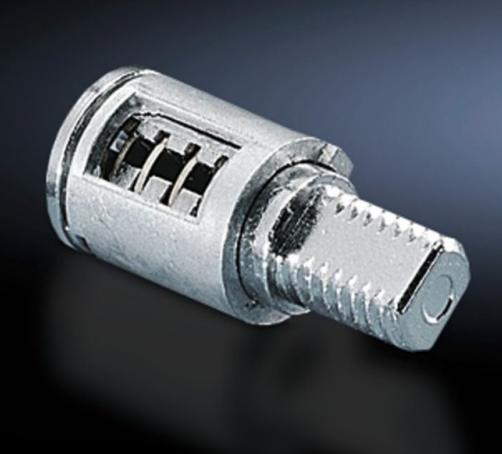

## SZ 2525.000 - Lock cylinder inserts

Lock cylinder inserts, lock no. 3524 E for cam locks.

### **Features**

| Model No.             | SZ 2525.000                                                                                     |
|-----------------------|-------------------------------------------------------------------------------------------------|
| Design                | С                                                                                               |
| Material              | Die-cast zinc                                                                                   |
| Supply includes       | with 2 keys                                                                                     |
| Length                | 28,3 mm                                                                                         |
| Lock                  | Lock insert: with cylinder insert, lock no. 3524 E                                              |
| To fit enclosure type | AE with stainless steel cam 1.4301 (AISI 304) One-piece console - stainless steel console cover |
| Packs of              | 1 pc(s).                                                                                        |
| Net weight            | 0.036                                                                                           |
| Gross weight          | 0.037                                                                                           |
| Customs tariff number | 83016000                                                                                        |
| EAN                   | 4028177026193                                                                                   |
| ETIM 9                | EC000743                                                                                        |
|                       |                                                                                                 |