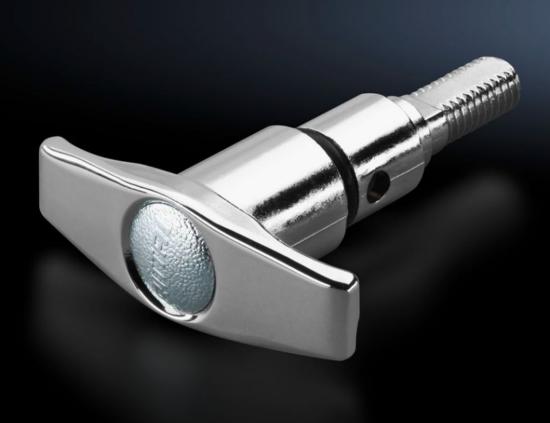

## SZ 2536.000 - T handle

As an alternative to the standard lock insert without lock cylinder insert.