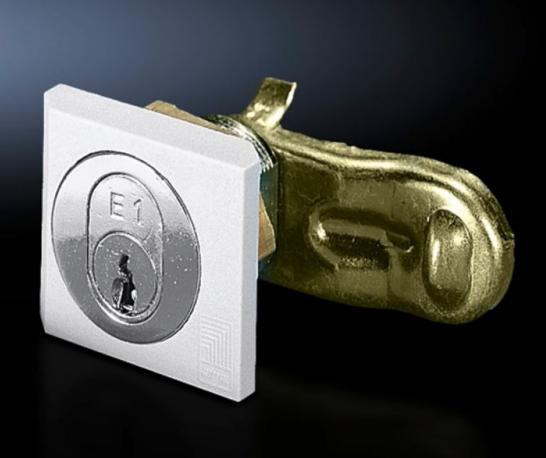

## SZ 2540.500 - Cam lock

Cam lock, fibreglass-reinforced polyamide with security lock insert E1