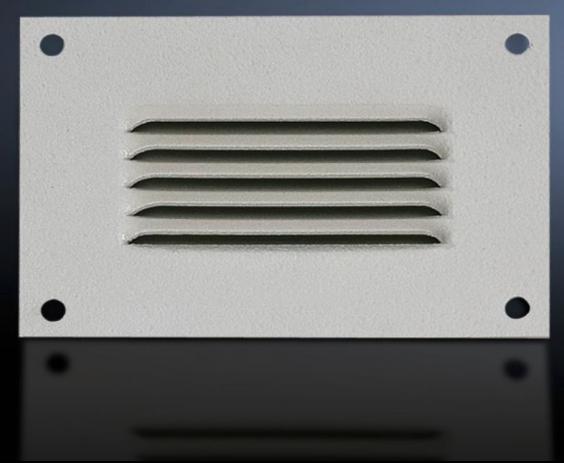

# SK 2542.235 - Integrated louvres

For ventilation by convection, easily retro-fitted using 4 screws.

#### **Features**

| Model No.                     | SK 2542.235                                                                                                    |
|-------------------------------|----------------------------------------------------------------------------------------------------------------|
| Product description           | For ventilation by convection, easily retro-fitted using 4 screws.                                             |
| Material                      | Sheet steel                                                                                                    |
| Colour                        | RAL 7035                                                                                                       |
| Supply includes               | Assembly parts                                                                                                 |
| Dimensions                    | Width: 210 mm<br>Height: 100 mm<br>Depth: 8 mm                                                                 |
| Packs of                      | 4 pc(s).                                                                                                       |
| Net weight                    | 0.82                                                                                                           |
| Gross weight                  | 1.089                                                                                                          |
| PCF per pack (cradle-to-gate) | 4.1 kg CO2 eq (Cat B)                                                                                          |
| Note on PCF category          | Category B: PCF value (cradle-to-gate) based on the product weight, approximately calculated and self-declared |
| Customs tariff number         | 73269098                                                                                                       |
| EAN                           | 4028177165267                                                                                                  |
| ETIM 9                        | EC000331                                                                                                       |
| ETIM 8                        | EC000331                                                                                                       |
| ECLASS 8.0                    | 27189272                                                                                                       |