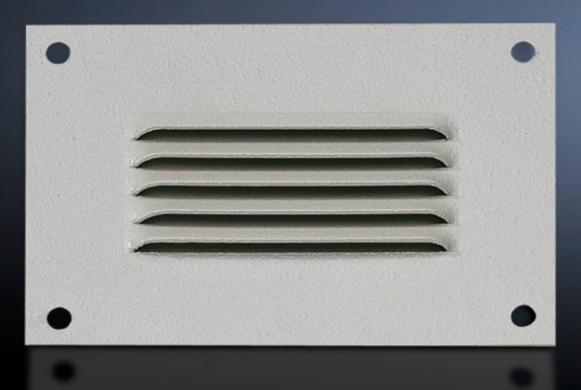

## SK 2543.235 - Integrated louvres

For ventilation by convection, easily retro-fitted using 4 screws.

## Features

| Model No.                     | SK 2543.235                                                                                                    |
|-------------------------------|----------------------------------------------------------------------------------------------------------------|
| Product description           | For ventilation by convection, easily retro-fitted using 4 screws.                                             |
| Material                      | Sheet steel                                                                                                    |
| Colour                        | RAL 7035                                                                                                       |
| Supply includes               | Assembly parts                                                                                                 |
| Dimensions                    | Width: 330 mm<br>Height: 110 mm<br>Depth: 8 mm                                                                 |
| Packs of                      | 4 pc(s).                                                                                                       |
| Net weight                    | 1.568                                                                                                          |
| Gross weight                  | 1.842                                                                                                          |
| PCF per pack (cradle-to-gate) | 6.8 kg CO2 eq (Cat B)                                                                                          |
| Note on PCF category          | Category B: PCF value (cradle-to-gate) based on the product weight, approximately calculated and self-declared |
| Customs tariff number         | 73269098                                                                                                       |
| EAN                           | 4028177165274                                                                                                  |
| ETIM 9                        | EC000331                                                                                                       |
| ETIM 8                        | EC000331                                                                                                       |
| ECLASS 8.0                    | 27189272                                                                                                       |
|                               |                                                                                                                |